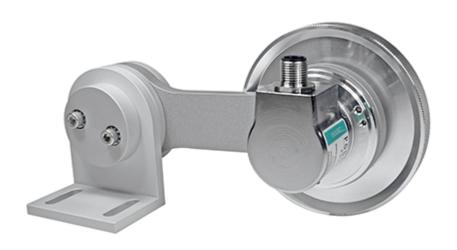

## **General Data**

| Intro           | The new spring arm is suitable for use with measuring wheels from 300mm to 500mm in circumference on our standard encoders. Thanks to its highly flexible modular design, it can be installed in almost any position. |
|-----------------|-----------------------------------------------------------------------------------------------------------------------------------------------------------------------------------------------------------------------|
| Flange Type     | Clamping - Solid Shaft                                                                                                                                                                                                |
| Flange Diameter | 58 mm                                                                                                                                                                                                                 |
| Material        | Aluminium                                                                                                                                                                                                             |