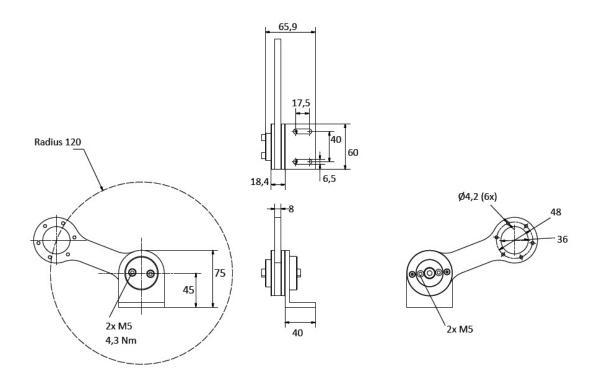

## **General Data**

| Intro           | The new spring arm is suitable for use with measuring wheels from 300mm to 500mm in circumference on our standard encoders. Thanks to its highly flexible modular design, it can be installed in almost any position. |
|-----------------|-----------------------------------------------------------------------------------------------------------------------------------------------------------------------------------------------------------------------|
| Flange Type     | Clamping - Solid Shaft                                                                                                                                                                                                |
| Flange Diameter | 58 mm                                                                                                                                                                                                                 |
| Material        | Aluminium                                                                                                                                                                                                             |

### Contact Us

All dimension in [inch] mm. This drawing and the information contained is for general presentation purposes only. Please refer to the "Download" section for detailed technical drawings. © FRABA B.V., All rights reserved. We do not assume responsibility for technical inaccuracies or omissions. Specifications are subject to change without notice.