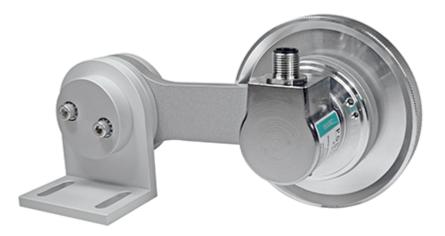

## **10072050 -** Spring Loaded Pivot Arm 58mm

| General Data          |                                                                                                                                                                                                                                   |
|-----------------------|-----------------------------------------------------------------------------------------------------------------------------------------------------------------------------------------------------------------------------------|
| Intro                 | The new spring arm is suitable for use with<br>measuring wheels from 300mm to 500mm in<br>circumference on our standard encoders. Thanks<br>to its highly flexible modular design, it can be<br>installed in almost any position. |
| Flange Type           | Clamping - Solid Shaft                                                                                                                                                                                                            |
| Flange Diameter       | 58 mm                                                                                                                                                                                                                             |
| Material              | Aluminium                                                                                                                                                                                                                         |
| Mechanical Data       |                                                                                                                                                                                                                                   |
| Operating Temperature | -30°C to 60°C / -22°F to 140°F                                                                                                                                                                                                    |