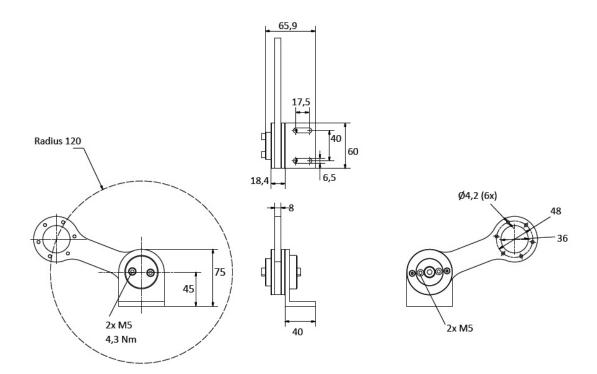

## **10072050 -** Spring Loaded Pivot Arm 58mm

| General Data          |                                                                                                                                                                                                                                   |
|-----------------------|-----------------------------------------------------------------------------------------------------------------------------------------------------------------------------------------------------------------------------------|
| Intro                 | The new spring arm is suitable for use with<br>measuring wheels from 300mm to 500mm in<br>circumference on our standard encoders. Thanks<br>to its highly flexible modular design, it can be<br>installed in almost any position. |
| Flange Type           | Clamping - Solid Shaft                                                                                                                                                                                                            |
| Flange Diameter       | 58 mm                                                                                                                                                                                                                             |
| Material              | Aluminium                                                                                                                                                                                                                         |
| Mechanical Data       |                                                                                                                                                                                                                                   |
| Operating Temperature | -30°C to 60°C / -22°F to 140°F                                                                                                                                                                                                    |

## Contact

Contact Us

All dimension in [inch] mm. This drawing and the information contained is for general presentation purposes only. Please refer to the "Download" section for detailed technical drawings. FRABA B.V., All rights reserved. We do not assume responsibility for technical inaccuracies or omissions. Specifications are subject to change without notice.