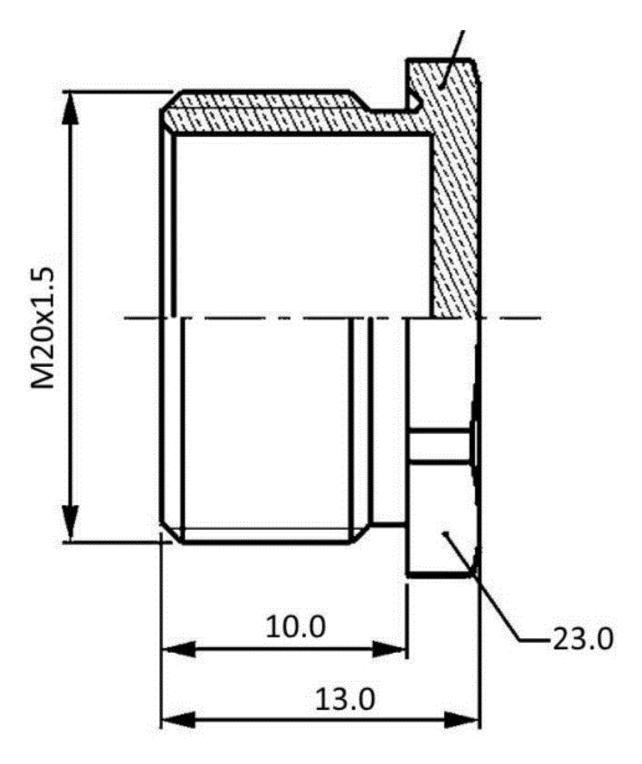

# EX34000006- Ex-Proof Blind Plug- M20x1.5 Brass

## Contact Us

All dimension in [inch] mm. This drawing and the information contained is for general presentation purposes only. Please refer to the "Download" section for detailed technical drawings. © FRABA B.V., All rights reserved. We do not assume responsibility for technical inaccuracies or omissions. Specifications are subject to change without notice.